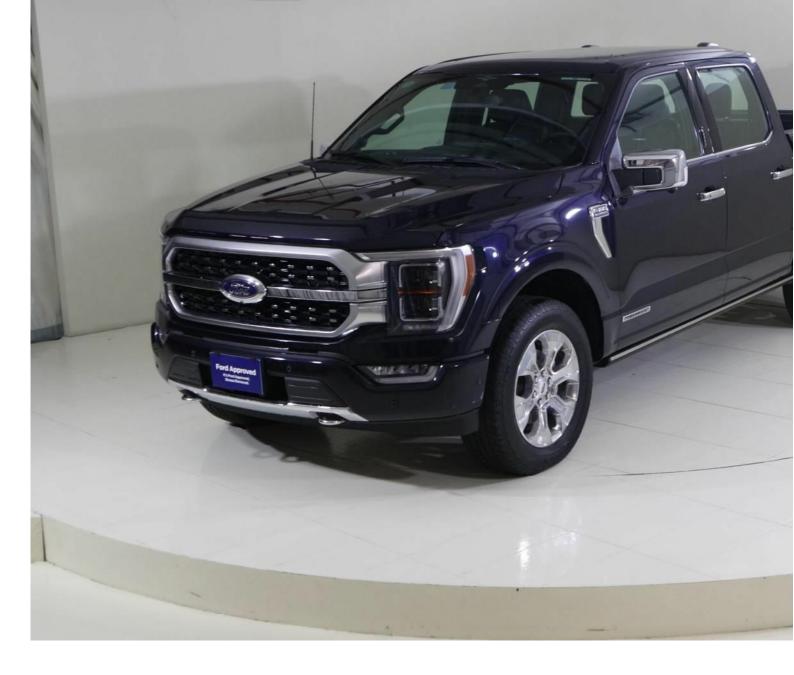

Ford F150 1823HW F150 PLATINUM CREW 145" 3.5L HEV AT LTHR W/O NAVIGATION 3.5I Automatic

<u>AED 397,556</u>

<u>Images 3 Gallery Swipe to view more images Tap to open gallery Images(3)</u>

## Hide Infospots

Registered New Mileage 443 km Engine Size 3.5 I Fuel Type Hybrid Transmission Automatic Fuel Consumption N/A