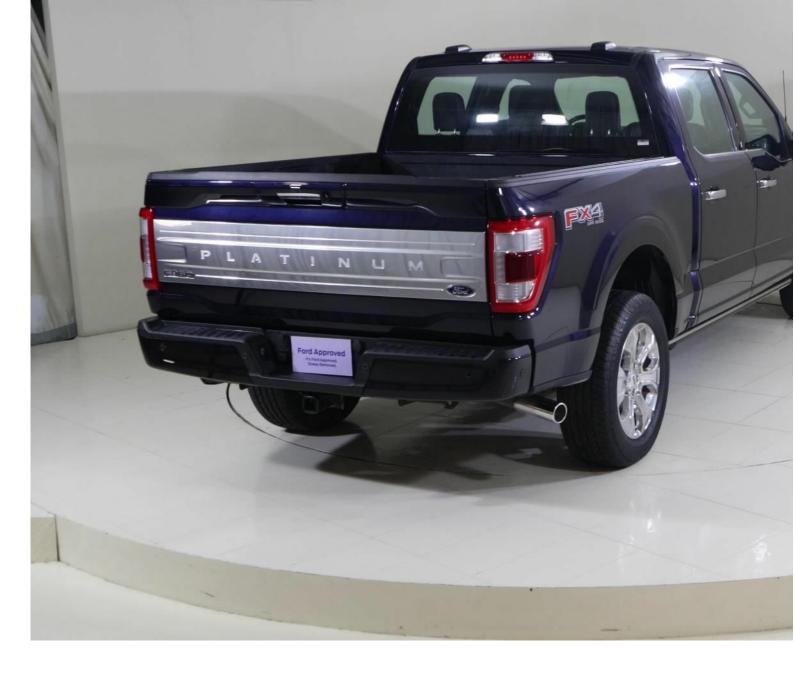

Ford F150 1823HW F150 PLATINUM CREW 145" 3.5L HEV AT LTHR W/O NAVIGATION 3.5I Automatic

<u>AED 397,556</u>

<u>Images 3 Gallery Swipe to view more images Tap to open gallery Images(3)</u>

## Hide Infospots

Registered New Mileage 443 km Engine Size 3.5 I Fuel Type Hybrid Transmission Automatic Fuel Consumption N/A