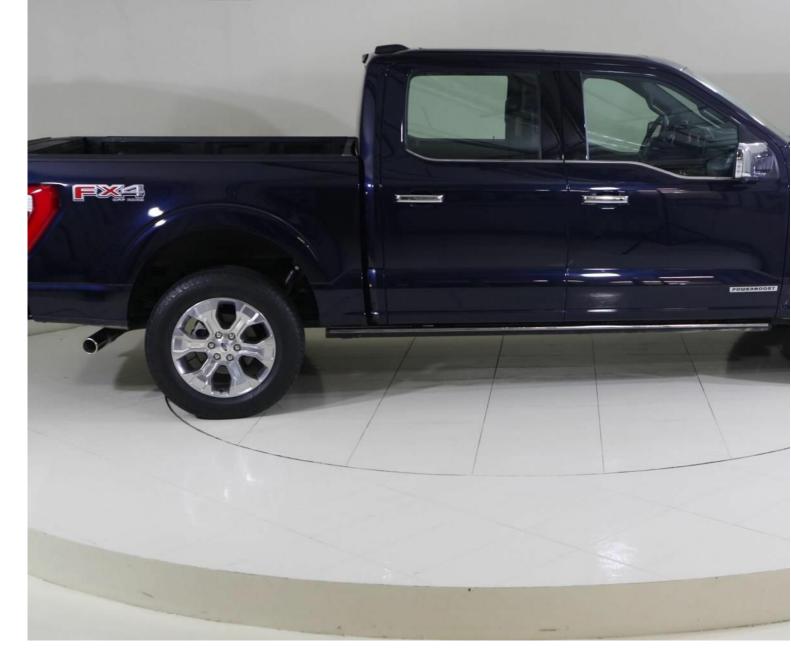

Ford F150 1823HW F150 PLATINUM CREW 145" 3.5L HEV AT LTHR W/O NAVIGATION 3.5I Automatic

<u>AED 397,556</u>

<u>Images 3 Gallery Swipe to view more images Tap to open gallery Images(3)</u>

## Hide Infospots

Registered New Mileage 443 km Engine Size 3.5 I Fuel Type Hybrid Transmission Automatic Fuel Consumption N/A