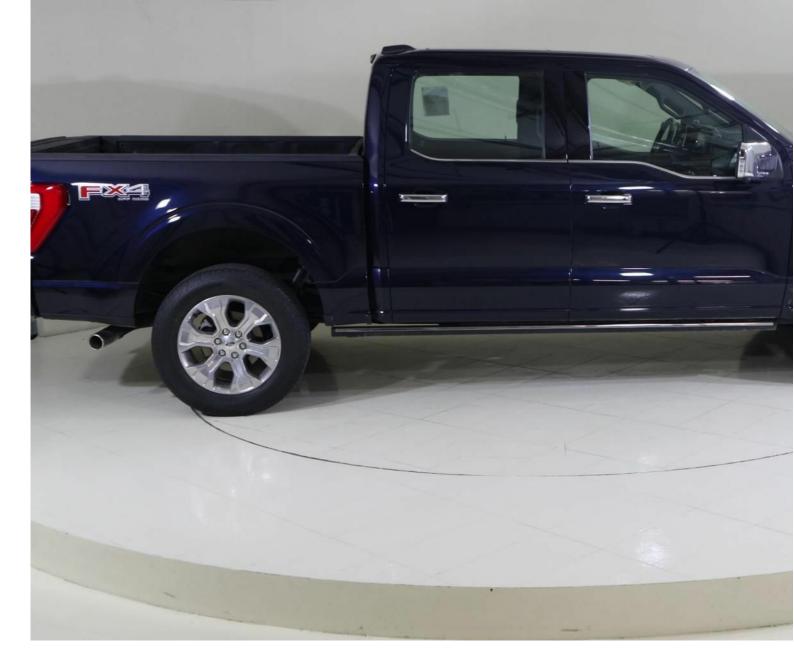

Ford F150 1823EW F150 PLATINUM CREW 145" 3.5L ECOBOOST AT LTHR W/O NAVIGATION 3.5I Automatic

<u> AED 420,660</u>

<u>Images 3 Gallery Swipe to view more images Tap to open gallery Images(3)</u>

## Hide Infospots

Registered New Mileage 2,794 km Engine Size 3.5 I Fuel Type Petrol Transmission Automatic Fuel Consumption N/A