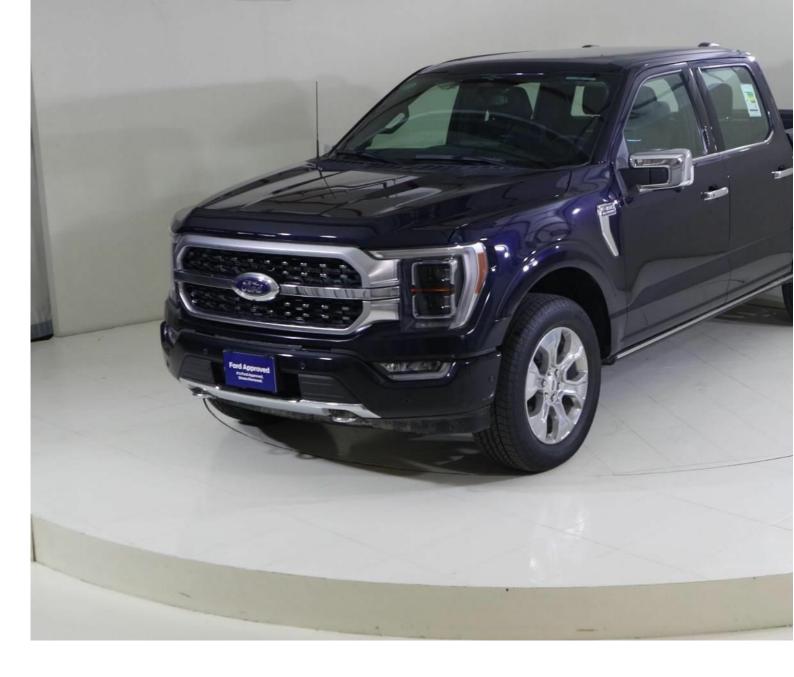

Ford F150 1823EW F150 PLATINUM CREW 145" 3.5L ECOBOOST AT LTHR W/O NAVIGATION 3.5I Automatic

<u> AED 420,660</u>

<u>Images 3 Gallery Swipe to view more images Tap to open gallery Images(3)</u>

## Hide Infospots

Registered New Mileage 2,794 km Engine Size 3.5 I Fuel Type Petrol Transmission Automatic Fuel Consumption N/A