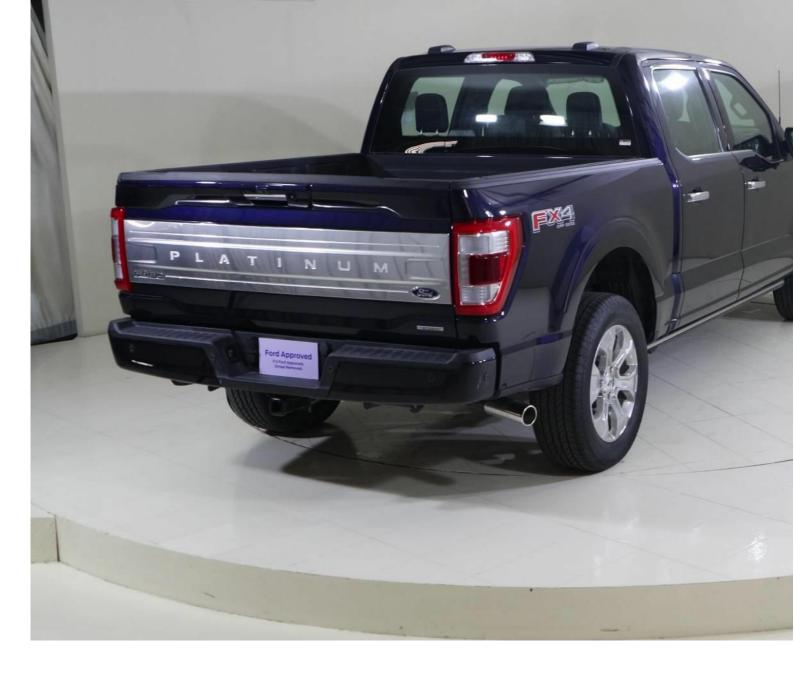

Ford F150 1823EW F150 PLATINUM CREW 145" 3.5L ECOBOOST AT LTHR W/O NAVIGATION 3.5I Automatic

<u> AED 420,660</u>

<u>Images 3 Gallery Swipe to view more images Tap to open gallery Images(3)</u>

## Hide Infospots

Registered New Mileage 2,794 km Engine Size 3.5 I Fuel Type Petrol Transmission Automatic Fuel Consumption N/A