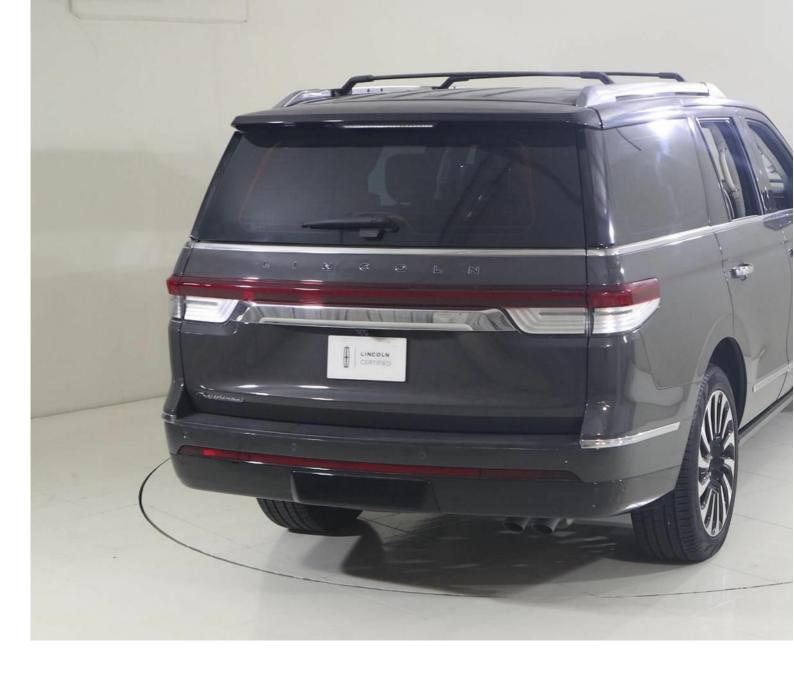

Lincoln Navigator N1923 NAVIGATOR PRESIDENTIAL 3.5L TWIN TURBO 3.5I Automatic

<u>AED 393,008</u>

<u>Images 3 Gallery Swipe to view more images Tap to open gallery Images(3)</u>