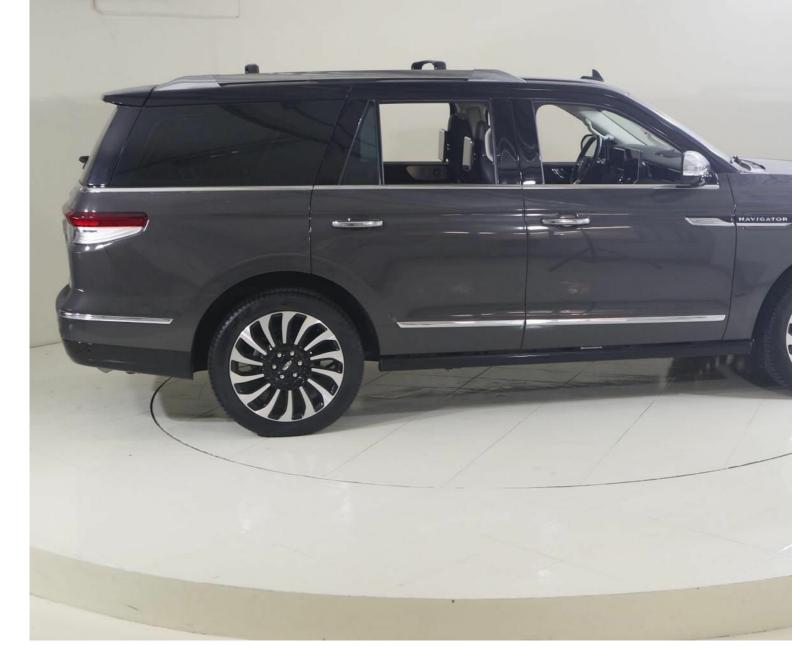

Lincoln Navigator N1923 NAVIGATOR PRESIDENTIAL 3.5L TWIN TURBO 3.5I Automatic

<u>AED 393,008</u>

<u>Images 3 Gallery Swipe to view more images Tap to open gallery Images(3)</u>