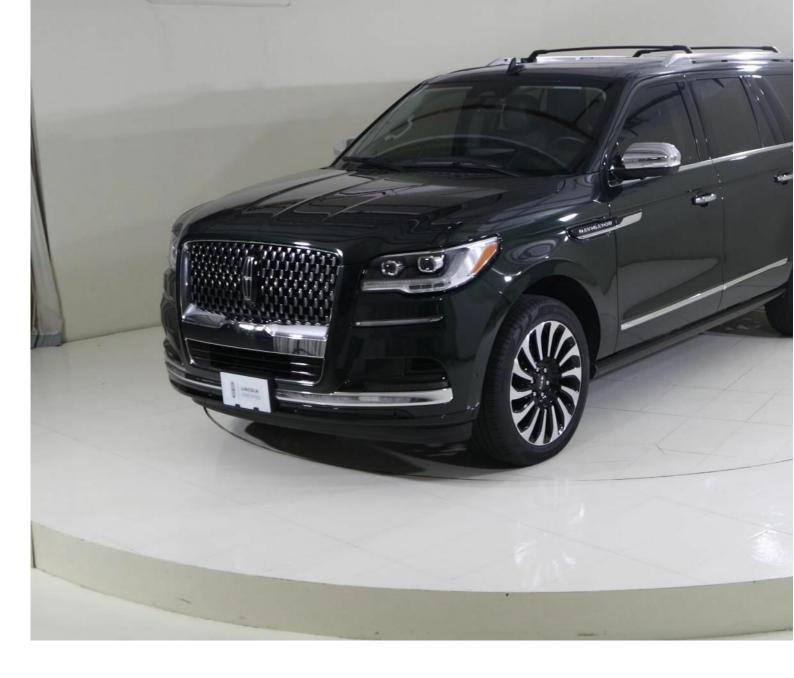

# 2024 Lincoln Navigator N1923L NAVIGATOR L PRESIDENTIAL 3.5L TWIN TURBO 3.5I Automatic

AED 335,207 Images 3 Gallery Swipe to view more images Tap to open gallery Images(3)

## Hide Infospots

Registered 2024 Mileage 8,352 km Engine Size 3.5 I Fuel Type Petrol Transmission Automatic Fuel Consumption N/A