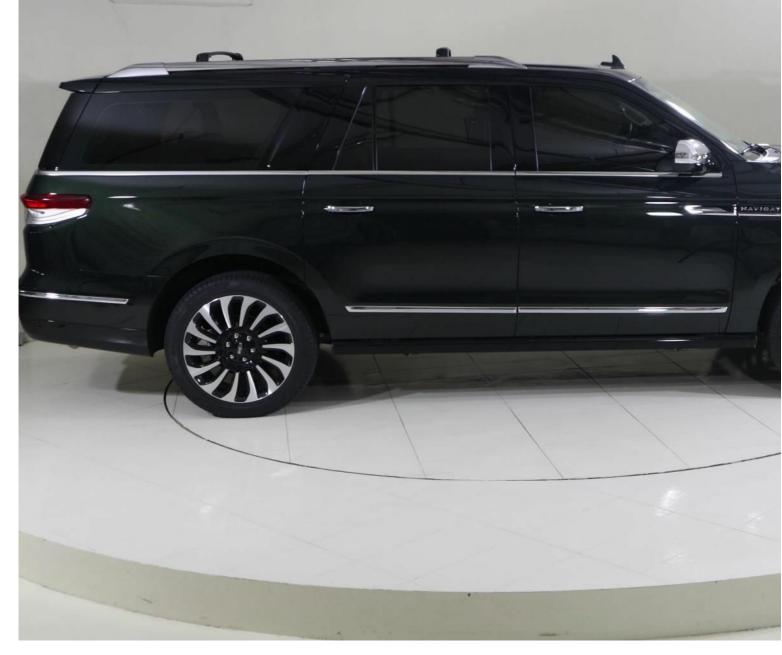

# 2024 Lincoln Navigator N1923L NAVIGATOR L PRESIDENTIAL 3.5L TWIN TURBO 3.5I Automatic

AED 335,207 Images 3 Gallery Swipe to view more images Tap to open gallery Images(3)

## Hide Infospots

Registered 2024 Mileage 8,352 km Engine Size 3.5 I Fuel Type Petrol Transmission Automatic Fuel Consumption N/A