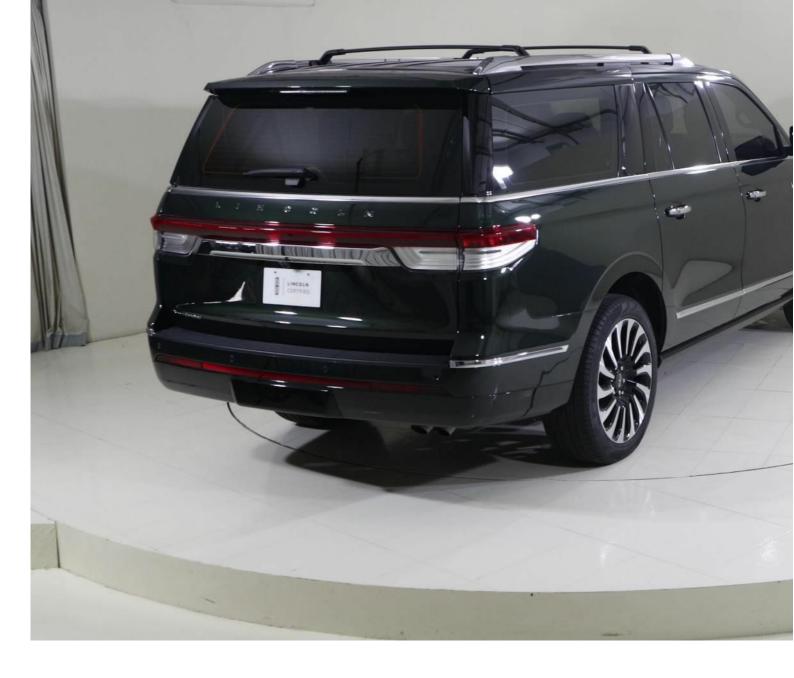

# 2024 Lincoln Navigator N1923L NAVIGATOR L PRESIDENTIAL 3.5L TWIN TURBO 3.5I Automatic

AED 335,207 Images 3 Gallery Swipe to view more images Tap to open gallery Images(3)

## Hide Infospots

Registered 2024 Mileage 8,352 km Engine Size 3.5 I Fuel Type Petrol Transmission Automatic Fuel Consumption N/A