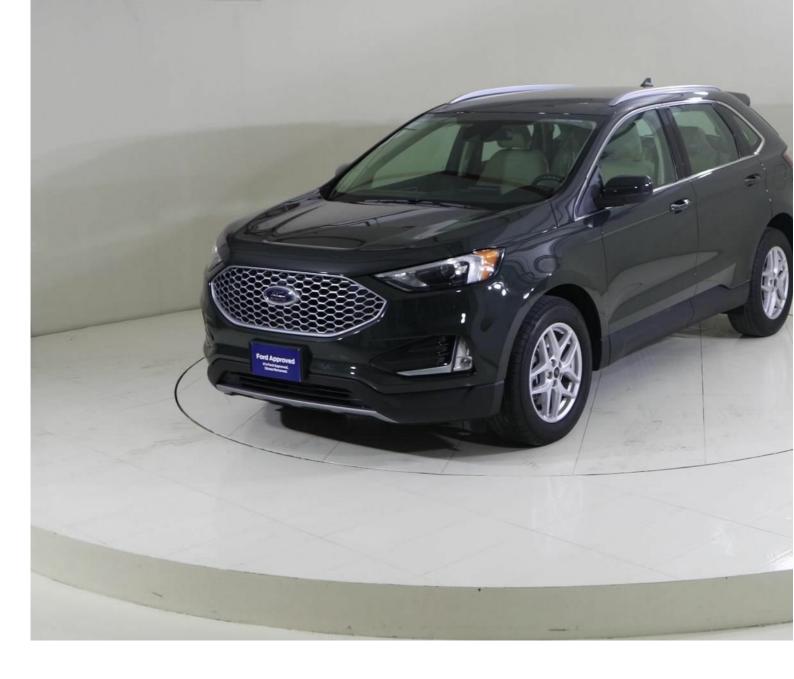

# Ford Edge SEL123C EDGE SEL AWD CONV PKG 2.0L ECOBOOST AT CLTH 2I Automatic

AED 344,222 Images 3 Gallery Swipe to view more images Tap to open gallery Images(3)

#### Videos 0 Images 3 Exterior Interior

## Hide Infospots

Registered New Mileage 19,461 km Engine Size 2 I Fuel Type Petrol Transmission Automatic Fuel Consumption N/A