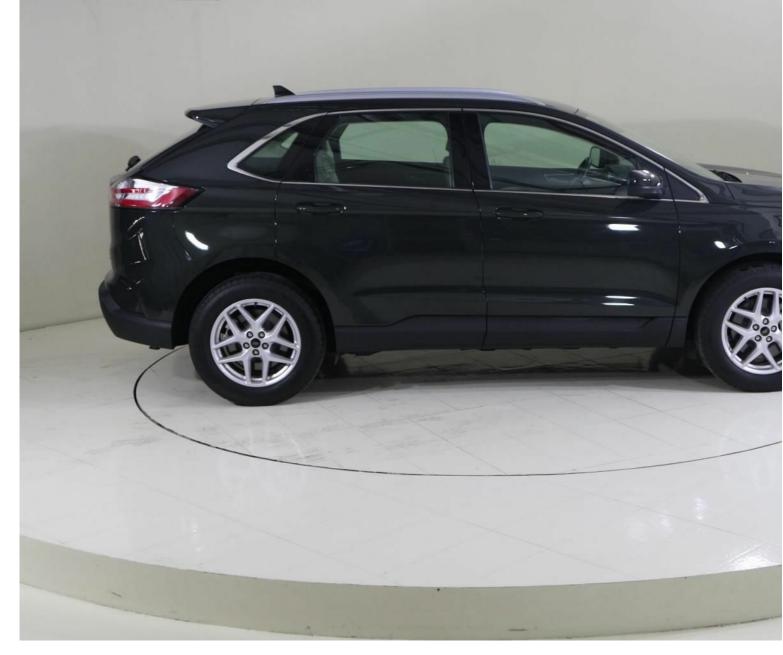

# Ford Edge SEL123C EDGE SEL AWD CONV PKG 2.0L ECOBOOST AT CLTH 2I Automatic

AED 344,222 Images 3 Gallery Swipe to view more images Tap to open gallery Images(3)

#### Videos 0 Images 3 Exterior Interior

## Hide Infospots

Registered New Mileage 19,461 km Engine Size 2 I Fuel Type Petrol Transmission Automatic Fuel Consumption N/A