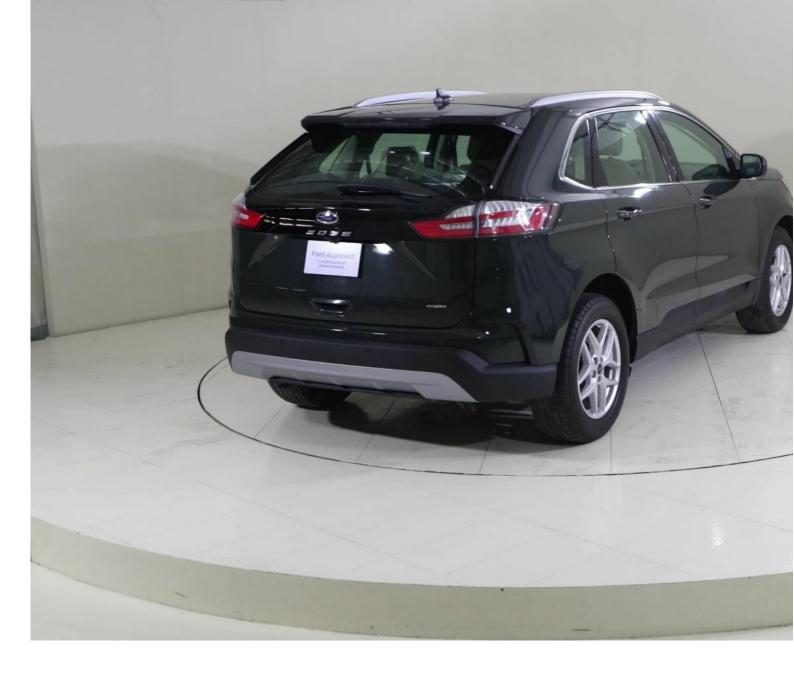

# Ford Edge SEL123C EDGE SEL AWD CONV PKG 2.0L ECOBOOST AT CLTH 2I Automatic

AED 344,222 Images 3 Gallery Swipe to view more images Tap to open gallery Images(3)

#### Videos 0 Images 3 Exterior Interior

## Hide Infospots

Registered New Mileage 19,461 km Engine Size 2 I Fuel Type Petrol Transmission Automatic Fuel Consumption N/A