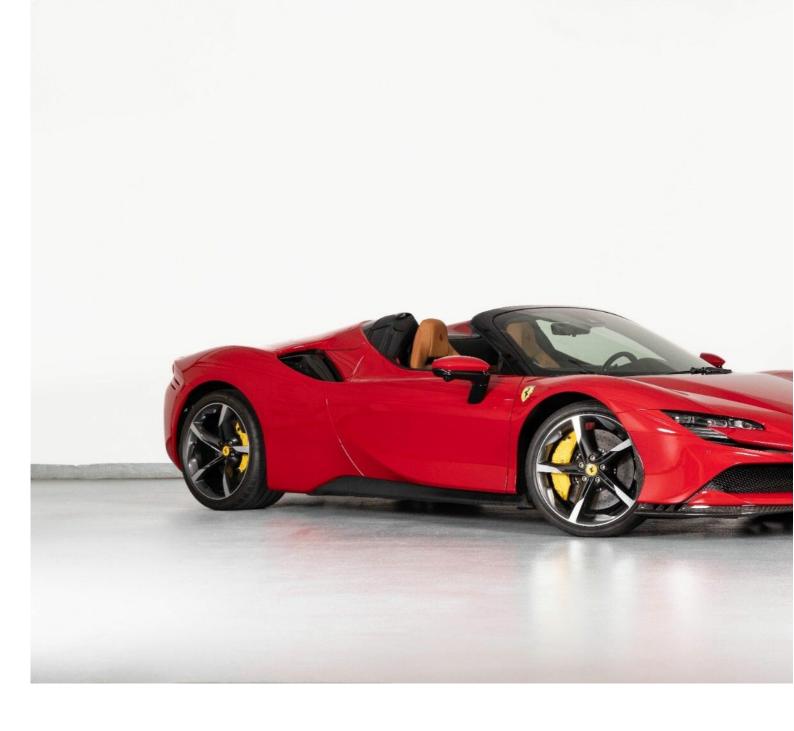

## Ferrari SF90 SF90 Spider 4I Automatic

AED 411,366 Images 3 Gallery Swipe to view more images Tap to open gallery Images(3)

#### Hide Infospots

Registered New Mileage 767 km Engine Size 4 I Fuel Type N/A Transmission Automatic Fuel Consumption N/A