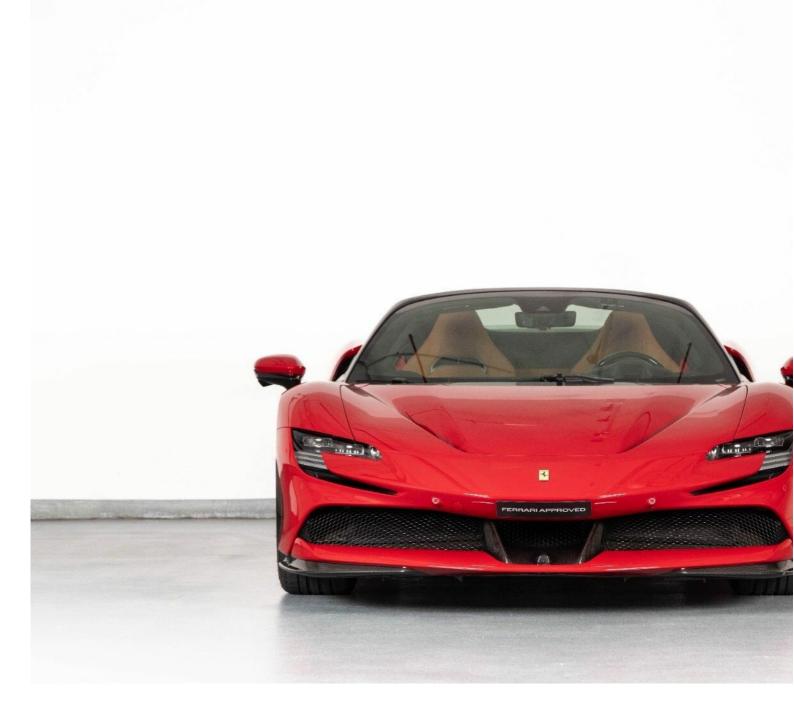

## Ferrari SF90 SF90 Spider 4I Automatic

AED 411,366 Images 3 Gallery Swipe to view more images Tap to open gallery Images(3)

#### Hide Infospots

Registered New Mileage 767 km Engine Size 4 I Fuel Type N/A Transmission Automatic Fuel Consumption N/A