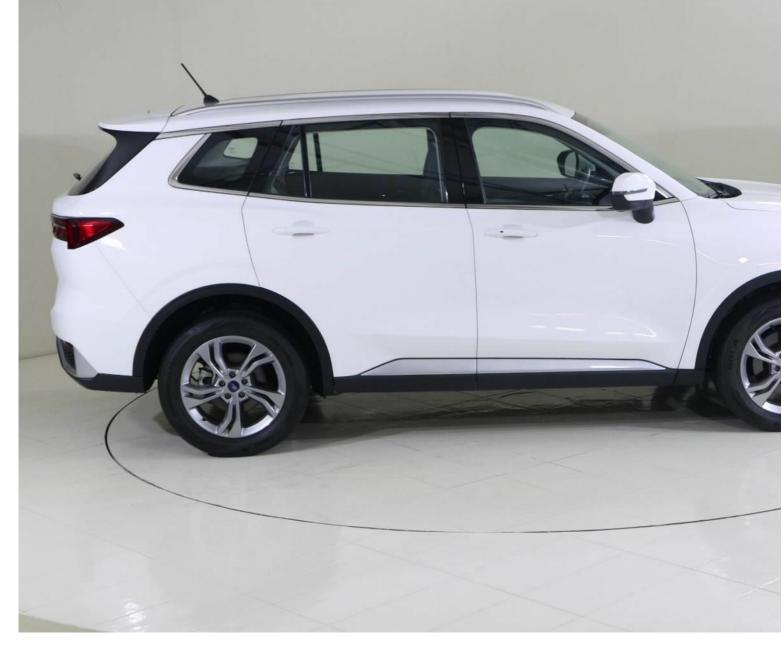

## Ford TERRITORY TER2124 TERRITORY TREND FWD 1.8L GTDI AT VINYL 1.8I Automatic

AED 386,238 Images 3 Gallery Swipe to view more images Tap to open gallery Images(3)

#### Hide Infospots

Registered New Mileage 33,804 km Engine Size 1.8 I Fuel Type Petrol Transmission Automatic Fuel Consumption N/A