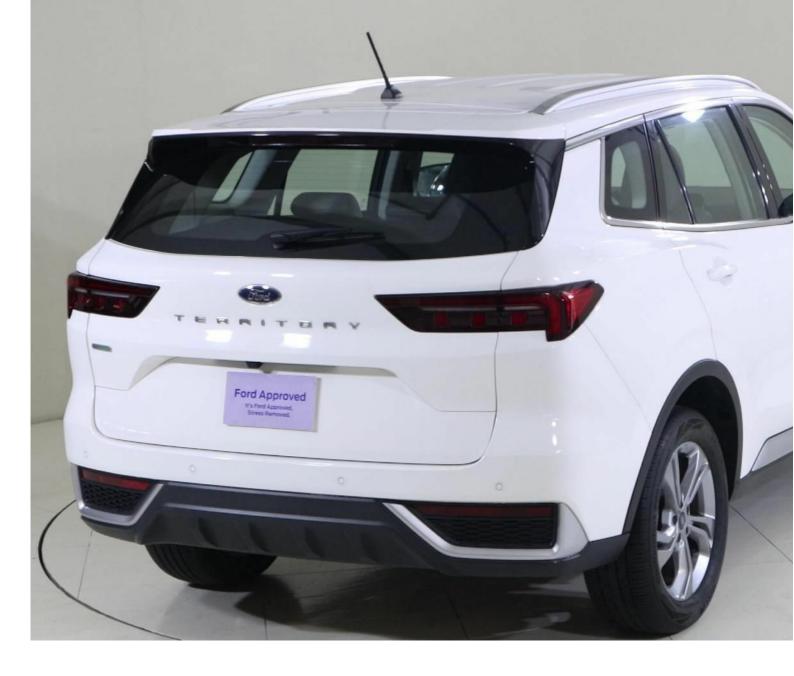

## Ford TERRITORY TER2124 TERRITORY TREND FWD 1.8L GTDI AT VINYL 1.8I Automatic

AED 386,238 Images 3 Gallery Swipe to view more images Tap to open gallery Images(3)

#### Hide Infospots

Registered New Mileage 33,804 km Engine Size 1.8 I Fuel Type Petrol Transmission Automatic Fuel Consumption N/A