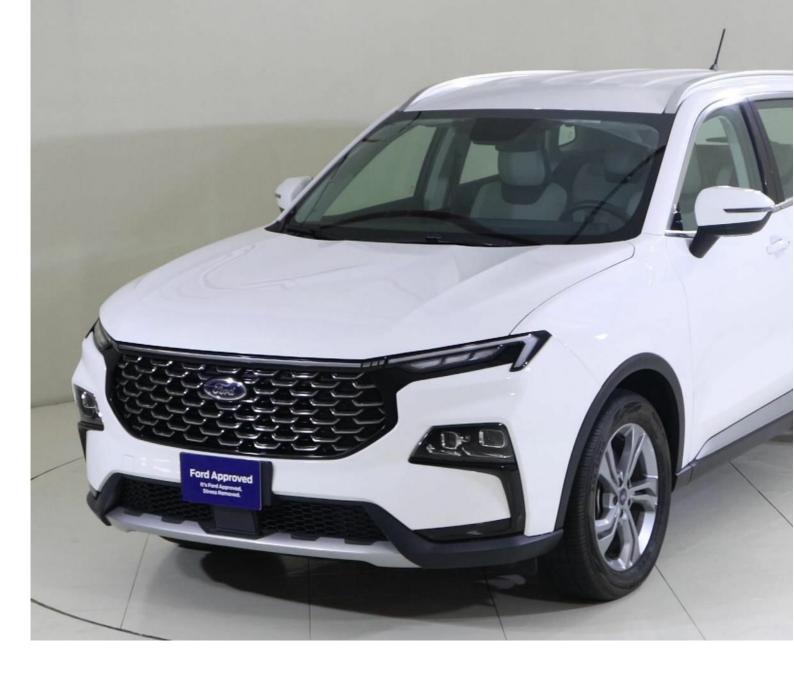

## Ford TERRITORY TER2124 TERRITORY TREND FWD 1.8L GTDI AT VINYL 1.8I Automatic

AED 386,238 Images 3 Gallery Swipe to view more images Tap to open gallery Images(3)

#### Hide Infospots

Registered New Mileage 33,804 km Engine Size 1.8 I Fuel Type Petrol Transmission Automatic Fuel Consumption N/A