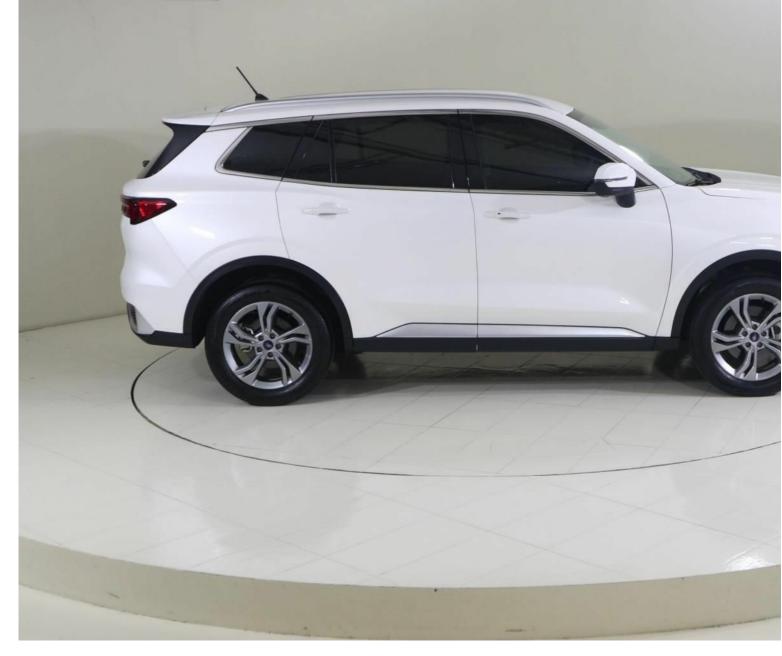

# Ford TERRITORY TER2124 TERRITORY TREND FWD 1.8L GTDI AT VINYL 1.8I Automatic

AED 339,921 Images 3 Gallery Swipe to view more images Tap to open gallery Images(3)

#### Hide Infospots

Registered New Mileage 36,245 km Engine Size 1.8 I Fuel Type Petrol Transmission Automatic Fuel Consumption N/A