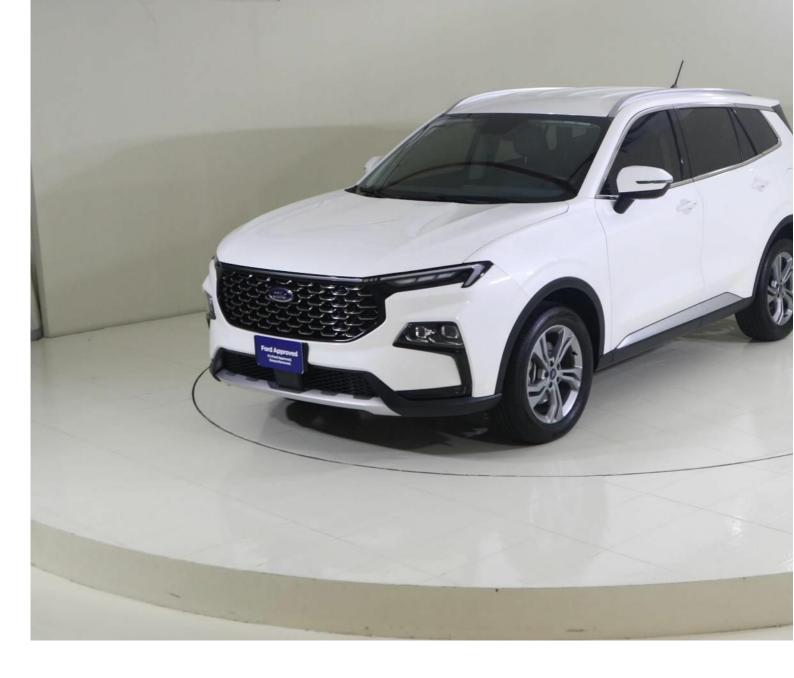

# Ford TERRITORY TER2124 TERRITORY TREND FWD 1.8L GTDI AT VINYL 1.8I Automatic

AED 339,921 Images 3 Gallery Swipe to view more images Tap to open gallery Images(3)

#### Hide Infospots

Registered New Mileage 36,245 km Engine Size 1.8 I Fuel Type Petrol Transmission Automatic Fuel Consumption N/A