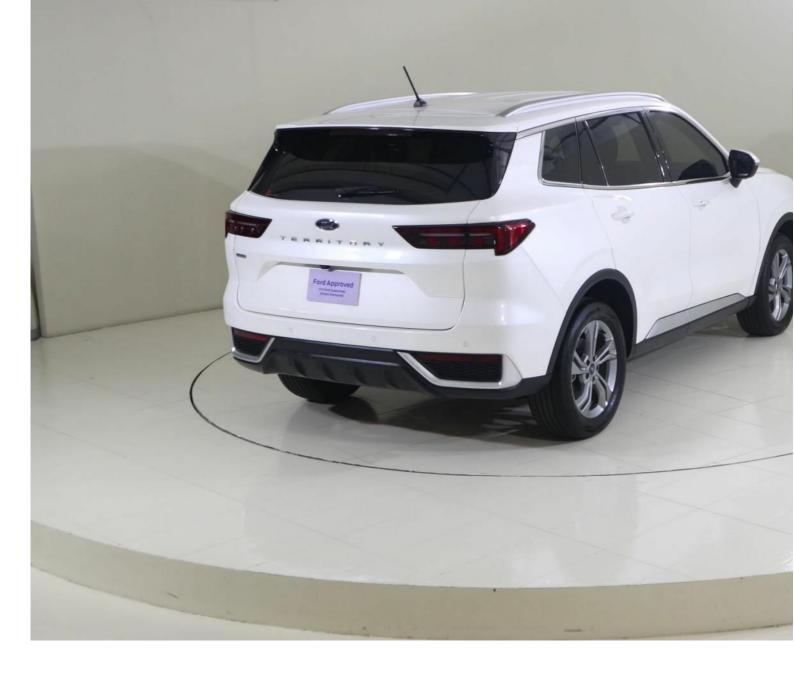

# Ford TERRITORY TER2124 TERRITORY TREND FWD 1.8L GTDI AT VINYL 1.8I Automatic

AED 339,921 Images 3 Gallery Swipe to view more images Tap to open gallery Images(3)

#### Hide Infospots

Registered New Mileage 36,245 km Engine Size 1.8 I Fuel Type Petrol Transmission Automatic Fuel Consumption N/A