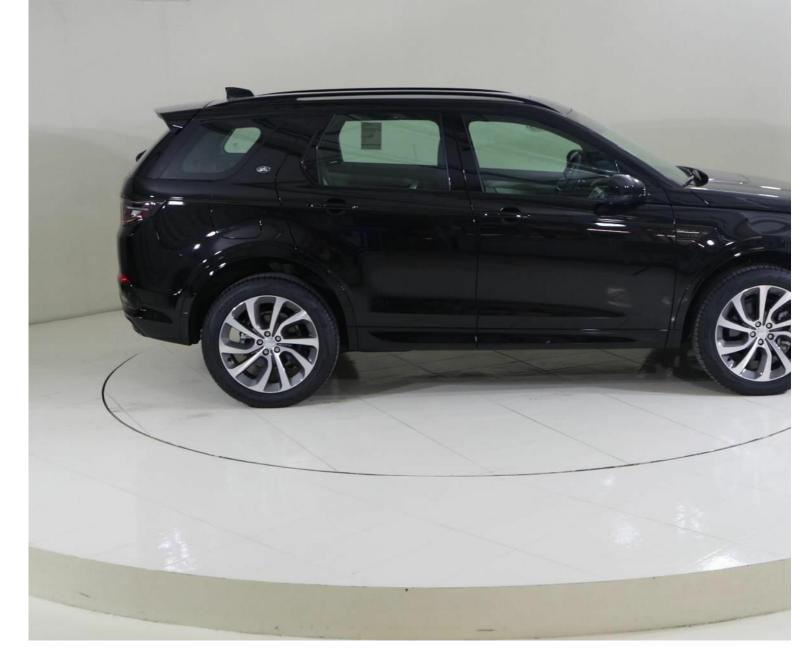

Land Rover Discovery Sport Dynamic SE P200 2I Automatic

<u>AED 410,627</u>

<u>Images 3 Gallery Swipe to view more images Tap to open gallery Images(3)</u>

# Videos 0 Images 3

Exterior 

Interior