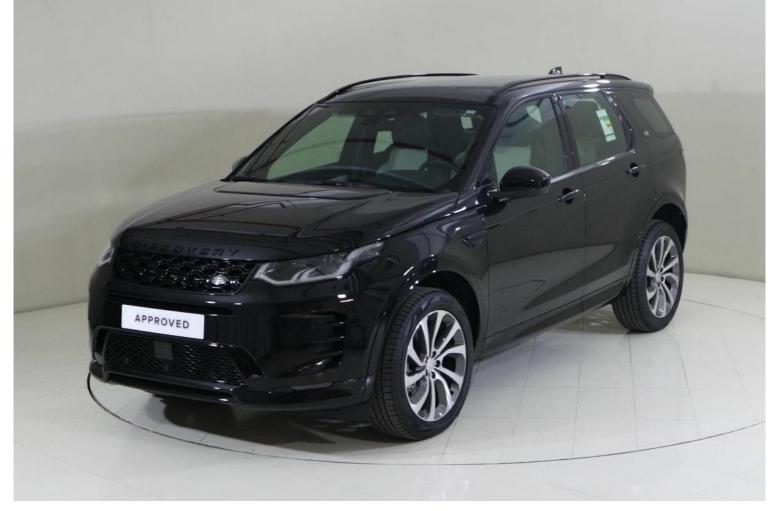

Land Rover Discovery Sport Dynamic SE P200 2I Automatic

<u>AED 410,627</u>

<u>Images 3 Gallery Swipe to view more images Tap to open gallery Images(3)</u>

# Videos 0 Images 3

Exterior 

Interior