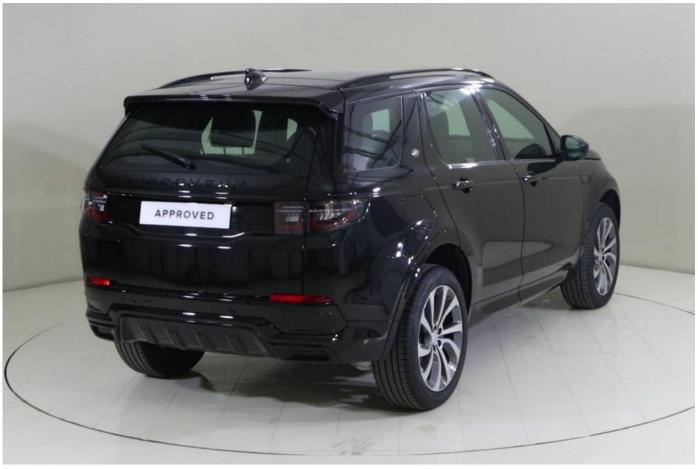

Land Rover Discovery Sport Dynamic SE P200 2I Automatic

<u>AED 410,627</u>

<u>Images 3 Gallery Swipe to view more images Tap to open gallery Images(3)</u>

# Videos 0 Images 3

Exterior 

Interior